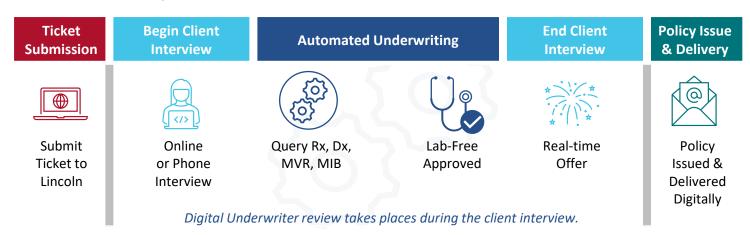

### A quick, user-friendly process

Here's a workflow example of how the Real-Time Offer works.

The workflow examples assumes the client qualifies for the lab-free process and the case is approved. Any issue-restrictive outstanding requirements must be satisfied before the policy is issued and delivered.

#### What is "Real-Time Offer"?

To improve turnaround times for life insurance ticket submissions, Real-Time Offer will immediately communicate an approval decision to eligible clients, the writing agent and case contact after the online or phone interview is completed.

The approved underwriting offer may be 'as applied for' or 'other than applied for'. The underwriting rate class will only be provided to the agent and case contact. If labs or other information is needed, or if the case is declined, the agent and case contact will be notified through Lincoln's standard pending case status process.

#### Communication of Underwriting Status

The following communications will occur at the end of the client interview based on the underwriting status:

|                                       | Client                                                                                                                                                                                                                                                                                                                                                                                                                                                                                                                                                                                                                                                           | Agent & Case Contact                                                                                                                                                                                                                                                                                                                                                                                                             |
|---------------------------------------|------------------------------------------------------------------------------------------------------------------------------------------------------------------------------------------------------------------------------------------------------------------------------------------------------------------------------------------------------------------------------------------------------------------------------------------------------------------------------------------------------------------------------------------------------------------------------------------------------------------------------------------------------------------|----------------------------------------------------------------------------------------------------------------------------------------------------------------------------------------------------------------------------------------------------------------------------------------------------------------------------------------------------------------------------------------------------------------------------------|
| APPROVED LAB-FREE                     | Real-Time Offer  The client will be informed that the underwriting has been approved.  They will be advised that their agent or Lincoln will contact them with details regarding the approval and next steps.                                                                                                                                                                                                                                                                                                                                                                                                                                                    | Real-Time Offer  At the same time the client is notified of the approval, an email will be sent to the writing agent and case contact informing of the underwriting approval and the rate class.  The offer may be 'as applied for', or 'other than applied for'.                                                                                                                                                                |
|                                       | <ul> <li>The agent will be responsible for notifying the client of the offered rate class. Offers 'as applied for' will move forward to policy issue and delivery*</li> <li>All issue-restrictive requirements must be satisfied before the policy will be issued</li> <li>Term cases offered 'better than applied for', the case will move forward to policy issue and delivery</li> <li>Permanent product cases offered 'better or worse than applied for', a revised illustration must be received by Lincoln prior to policy issue</li> <li>All cases offered 'worse than applied for', the offer must be accepted before the case will be issued</li> </ul> |                                                                                                                                                                                                                                                                                                                                                                                                                                  |
| LABS or ADDITIONAL INFORMATION NEEDED | The client will be informed that labs and/or additional information, which could include medical records, is needed to finish the underwriting process.  Lincoln will inform the client about next steps for scheduling a lab appointment, if needed.                                                                                                                                                                                                                                                                                                                                                                                                            | STANDARD PENDING CASE STATUS PROCESS: The requirement (or declined underwriting decision) will be added to the case and the agent and case contact will be notified according to Lincoln's standard pending status process:  • Pending website: Updated every 15 minutes  • Auto follow-up email: Sent within 1 hour of the status change  The agent will inform the client of next steps, as applicable for their pending case. |
| DECLINED                              | After the interview, the client will be informed that their agent will contact them for next steps.  Lincoln will not communicate the decline decision to the client.                                                                                                                                                                                                                                                                                                                                                                                                                                                                                            |                                                                                                                                                                                                                                                                                                                                                                                                                                  |